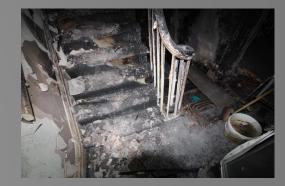

SPC were instructed to oversee the reinstatement of this property following a serious fire.

## Before

After

Before

After