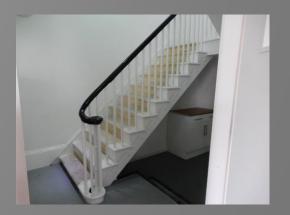

SPC were instructed to oversee the reinstatement of this property following a serious fire.

## Before

After

Before

After