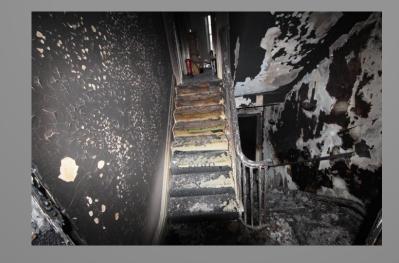

SPC were instructed to oversee the reinstatement of this property following a serious fire.

## Before

After

Before

After